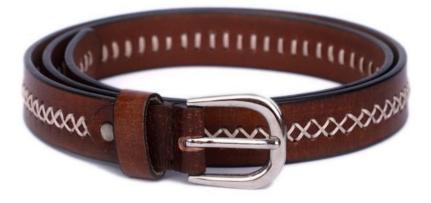

#### MI-1338

35mm Casual Belt.

 Hand Finished with Natural wax for wax breaking effect.

Full Grain Veg Tanned Leather

#### MI-1339

- 35mm Casual Belt
- Hand Made
- Twin Colour
- Full Grain Veg Tanned Leather