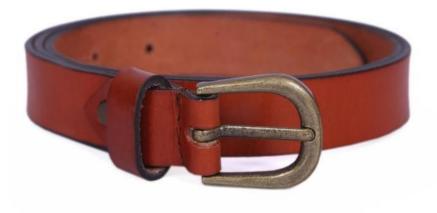

#### MI-1341

- 35mm Casual Belt.
- Hand Made
- Hand Finished with Natural wax for wax breaking effect.
- Full Grain Veg Tanned Leather

#### MI-1340

- 35mm Casual Belt.
- Hand Made
- Hand Finished with Natural wax for wax breaking effect.
- Full Grain Veg Tanned Leather