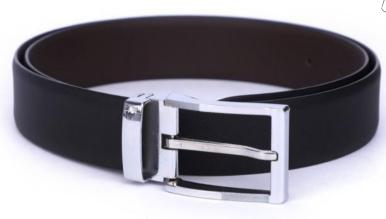

#### MI-1353

 30mm Reversible Formal Belt Made on Genuine Leather

#### MI-1354

- 30mm Reversible Formal Belt
- Made on Genuine Leather

## www.manwellindustry.com