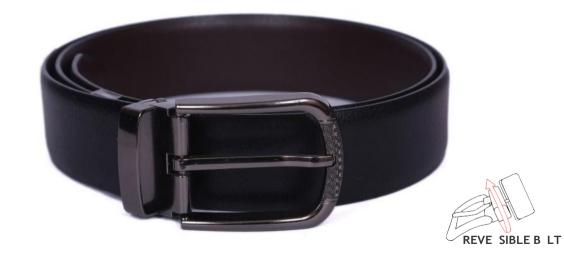

#### MI-1353

 30mm Reversible Formal Belt Made on Genuine Leather

#### MI-1354

- 30mm Reversible Formal Belt
- Made on Genuine Leather

#### MI-1355

30mm Reversible Formal Belt

THE

开

Made on Genuine Leather

REVE SIBLE B LT