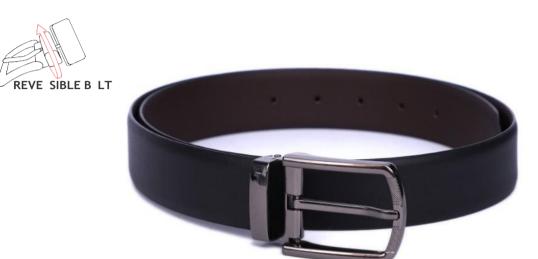

#### MI-1356

- 30mm Reversible Formal Belt
- Made on Genuine Leather

#### MI-1355

30mm Reversible Formal Belt

THE

开

Made on Genuine Leather

REVE SIBLE B LT

#### MI-1357

 30mm Reversible Formal Belt Made on Genuine Leather

#### MI-1358

- 30mm Reversible Formal Belt
- Made on Genuine Leather