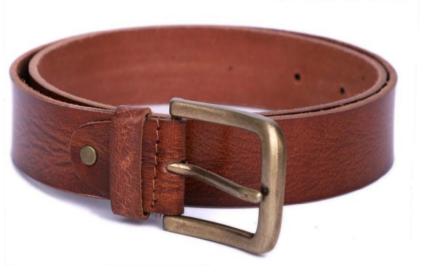

#### MI-1339

- 35mm Casual Belt
- Hand Made
- Twin Colour
- Full Grain Veg Tanned Leather