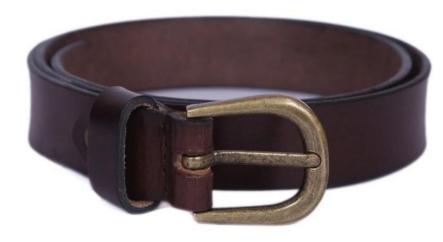

#### MI-1338

35mm Casual Belt.

 Hand Finished with Natural wax for wax breaking effect.

Full Grain Veg Tanned Leather

#### MI-1339

- 35mm Casual Belt
- Hand Made
- Twin Colour
- Full Grain Veg Tanned Leather