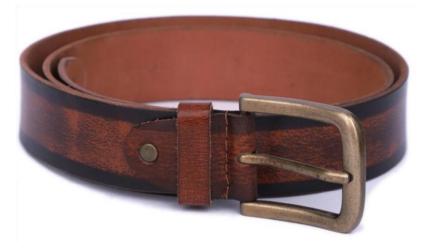

#### MI-1338

35mm Casual Belt.

 Hand Finished with Natural wax for wax breaking effect.

Full Grain Veg Tanned Leather

#### MI-1339

- 35mm Casual Belt
- Hand Made
- Twin Colour
- Full Grain Veg Tanned Leather