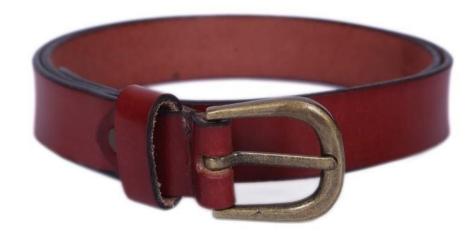

#### MI-1345

- 35mm Casual Belt.
- Hand Made
- Hand Coloured
- Full Grain Veg Tanned Leather

#### MI-1344

- 35mm Casual Polo Belt.
- Hand Made
- Hand Coloured and Hand Weaved
- Full Grain Veg Tanned Leather