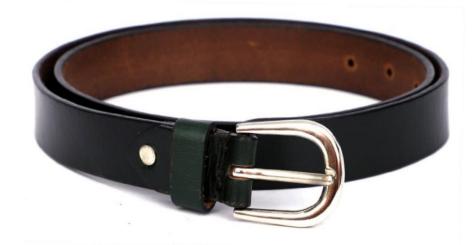

#### MI-1342

Full Grain Veg Tanned Leather

#### MI-1343

- 35mm Casual Belt.
- Hand Made
- Hand Coloured
- Full Grain Veg Tanned Leather