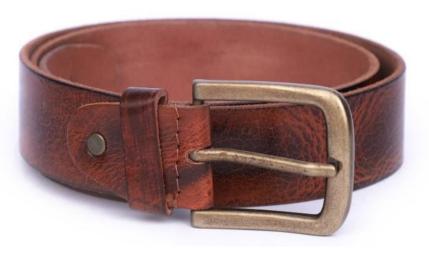

#### MI-1341

- 35mm Casual Belt.
- Hand Made
- Hand Finished with Natural wax for wax breaking effect.
- Full Grain Veg Tanned Leather

#### MI-1340

- 35mm Casual Belt.
- Hand Made
- Hand Finished with Natural wax for wax breaking effect.
- Full Grain Veg Tanned Leather