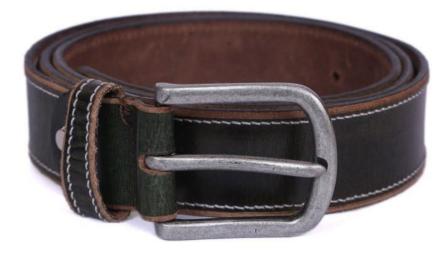

#### MI-1341

- 35mm Casual Belt.
- Hand Made
- Hand Finished with Natural wax for wax breaking effect.
- Full Grain Veg Tanned Leather

#### MI-1340

- 35mm Casual Belt.
- Hand Made
- Hand Finished with Natural wax for wax breaking effect.
- Full Grain Veg Tanned Leather