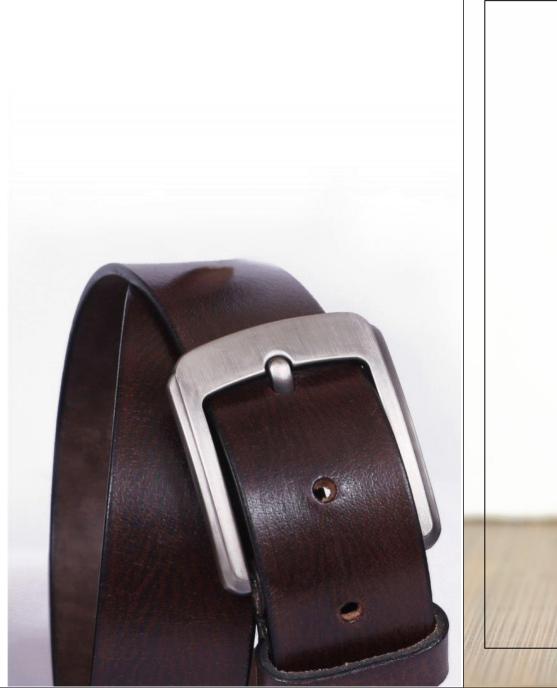

#### MI-1341

- 35mm Casual Belt.
- Hand Made
- Hand Finished with Natural wax for wax breaking effect.
- Full Grain Veg Tanned Leather

#### MI-1340

- 35mm Casual Belt.
- Hand Made
- Hand Finished with Natural wax for wax breaking effect.
- Full Grain Veg Tanned Leather