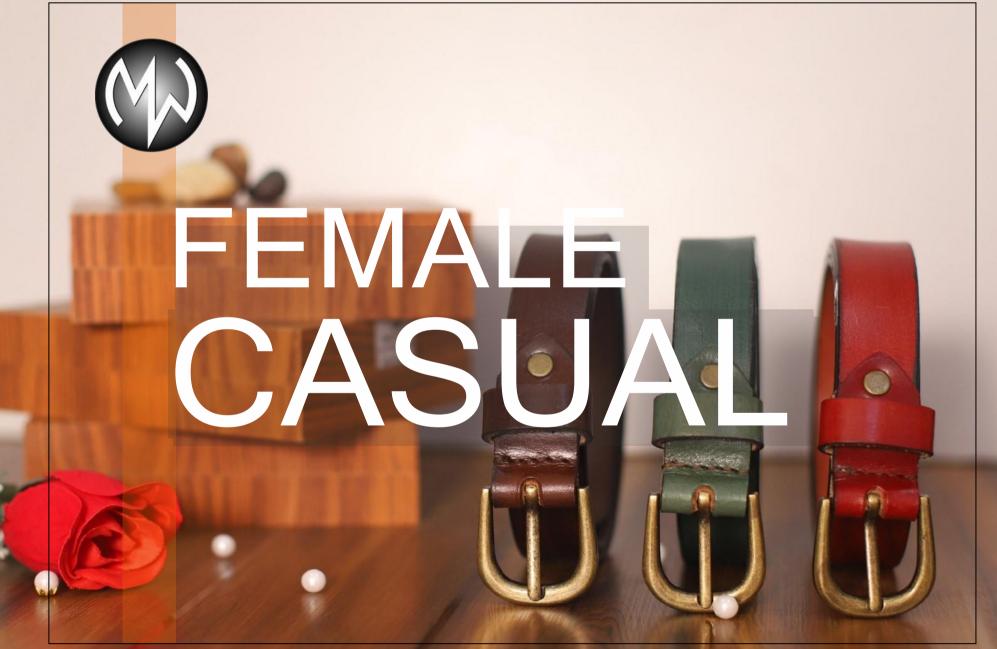

versible Formal Belt Made on Genuine Leather

#### MI-1354

- 30mm Reversible Formal Belt
- Made on Genuine Leather





## www.manwellindustry.com

## MENS FORMAL

## LEATHER BELTS





#### MI-1356

- 30mm Reversible Formal Belt
- Made on Genuine Leather

#### MI-1355

30mm Reversible Formal Belt

THE

开

Made on Genuine Leather





REVE SIBLE B LT

## www.manwellindustry.com

## LEATHER BELTS



## MENS FORMAL

## LEATHER BELTS





## LEATHER BELTS



#### MI-1357

 30mm Reversible Formal Belt Made on Genuine Leather

#### MI-1358

- 30mm Reversible Formal Belt
- Made on Genuine Leather

## www.manwellindustry.com

## MENS FORMAL

## LEATHER BELTS





#### MI-1359

- 30mm Reversible Formal Belt
- Made on Genuine Leather

## www.manwellindustry.com

## LEATHER BELTS



LEATHER BELTS



#### MI-1360

- Hand Made
- Hand Finished



## LEATHER BELTS





Female Studded Belt.

Full Grain Veg Tanned Leather

#### MI-1361

- Female Design Stitch Belt
- Hand Made
- Hand Finished And Hand Weaved
- Full Grain Veg Tanned Leather

## www.manwellindustry.com

## FEMALE FORMAL

## LEATHER BELTS



#### MI-1363

- Female Plain Belt
- Hand Made
- Hand Finished
- Full Grain Veg Tanned Leather



## www.manwellindustry.com

#### 29 MANWELL

- MI-1362
- Female Plain Belt
- Hand Made
- Hand Finished
- Full Grain Veg Tanned Leather

## LEATHER BELTS

## FEMALE CASUAL

## FEMALE FORMAL

## LEATHER BELTS



#### MI-1364

- Female Plain Belt
- Hand Made
- Hand Finished



31 MANWELL

## LEATHER BELTS



Full Grain Veg Tanned Leather

#### MI-1365

- Female Plain Belt
- Hand Made
- Hand Finis