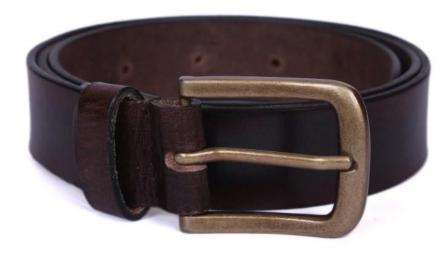

#### MI-1338

35mm Casual Belt.

 Hand Finished with Natural wax for wax breaking effect.

Full Grain Veg Tanned Leather