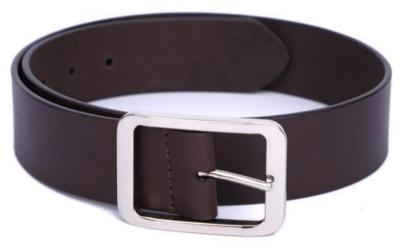

#### MI-1353

 30mm Reversible Formal Belt Made on Genuine Leather

#### MI-1354

- 30mm Reversible Formal Belt
- Made on Genuine Leather