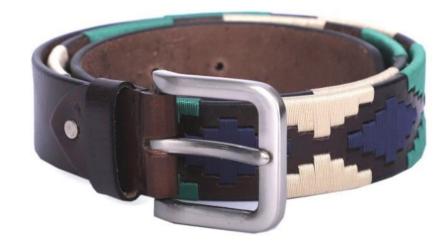

#### MI-1344

- 35mm Casual Polo Belt.
- Hand Made
- Hand Coloured and Hand Weaved
- Full Grain Veg Tanned Leather

#### MI-1348

- 35mm Casual Polo Belt.
- Hand Made
- Hand Coloured
- Full Grain Veg Tanned Leather