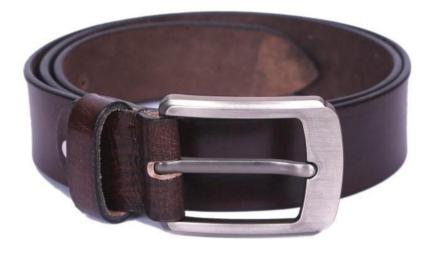

#### MI-1338

35mm Casual Belt.

 Hand Finished with Natural wax for wax breaking effect.

Full Grain Veg Tanned Leather

#### MI-1339

- 35mm Casual Belt
- Hand Made
- Twin Colour
- Full Grain Veg Tanned Leather