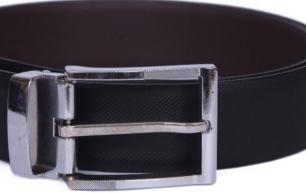

#### MI-1356

- 30mm Reversible Formal Belt
- Made on Genuine Leather

#### MI-1355

30mm Reversible Formal Belt

THE

开

Made on Genuine Leather

REVE SIBLE B LT