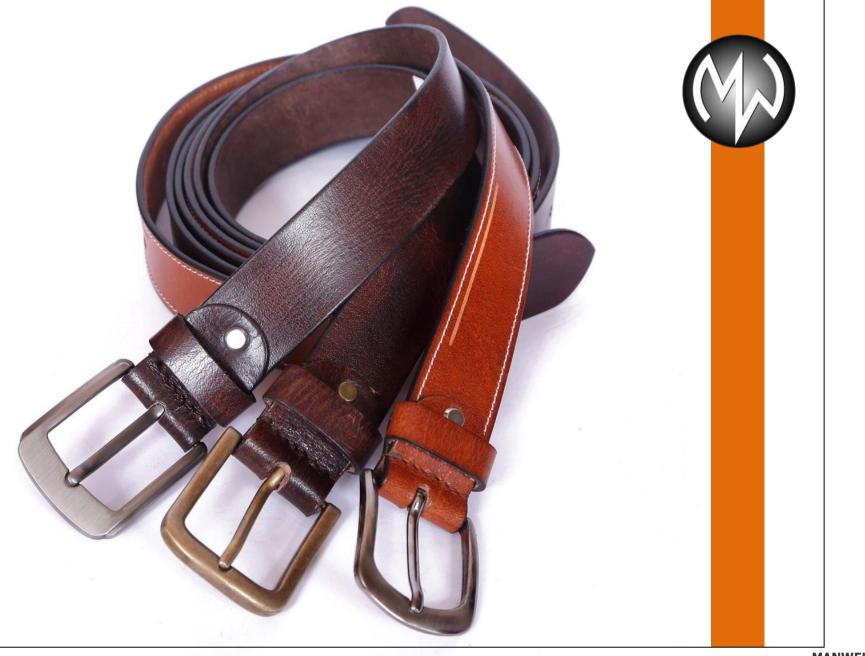

#### MI-1338

35mm Casual Belt.

 Hand Finished with Natural wax for wax breaking effect.

Full Grain Veg Tanned Leather

#### MI-1339

- 35mm Casual Belt
- Hand Made
- Twin Colour
- Full Grain Veg Tanned Leather