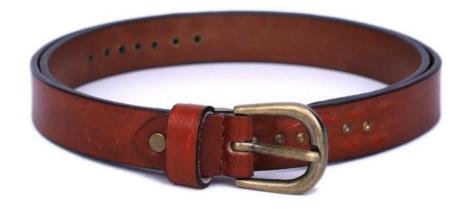

#### MI-1338

35mm Casual Belt.

 Hand Finished with Natural wax for wax breaking effect.

Full Grain Veg Tanned Leather

#### MI-1339

- 35mm Casual Belt
- Hand Made
- Twin Colour
- Full Grain Veg Tanned Leather