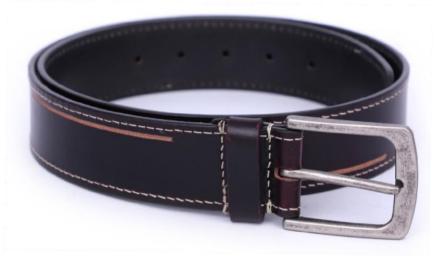

#### MI-1346

Full Grain Veg Tanned Leather

Added Design Stitch

#### MI-1347

- 35mm Casual Belt.
- Hand Made
- Hand Coloured
- Full Grain Veg Tanned Leather
- Added Design Stitch