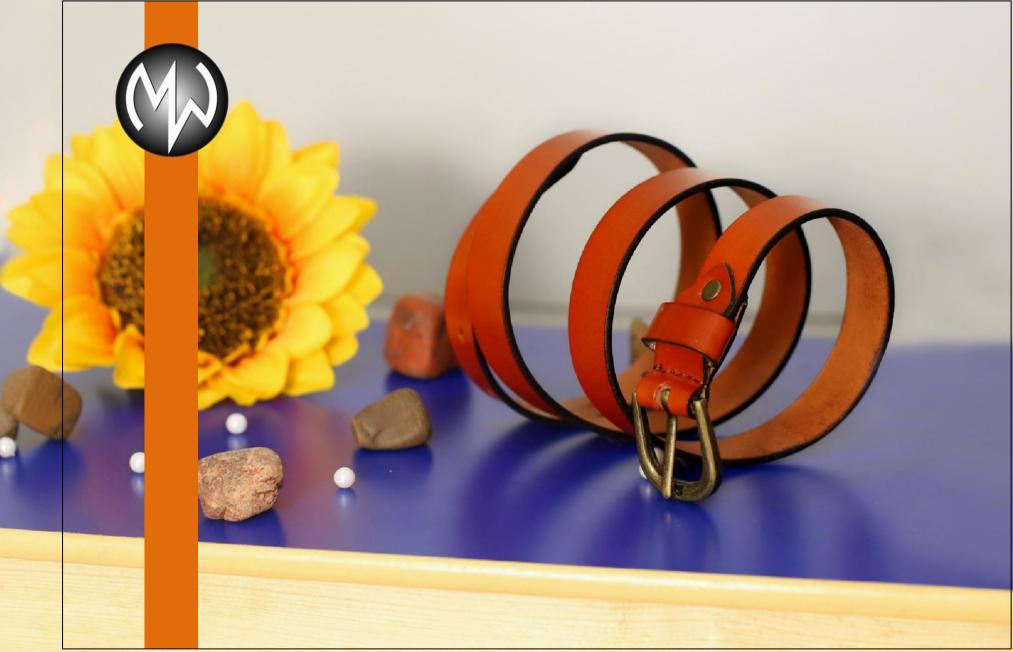

#### MI-1345

- 35mm Casual Belt.
- Hand Made
- Hand Coloured
- Full Grain Veg Tanned Leather

#### MI-1344

- 35mm Casual Polo Belt.
- Hand Made
- Hand Coloured and Hand Weaved
- Full Grain Veg Tanned Leather