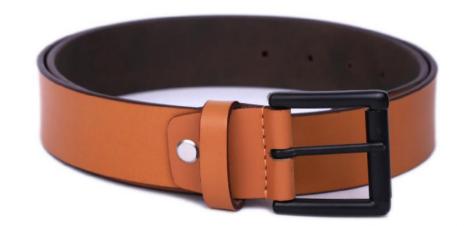

#### MI-1340

- 35mm Casual Belt.
- Hand Made
- Hand Finished with Natural wax for wax breaking effect.
- Full Grain Veg Tanned Leather

#### MI-1341

- 35mm Casual Belt.
- Hand Made
- Hand Finished with Natural wax for wax breaking effect.
- Full Grain Veg Tanned Leather