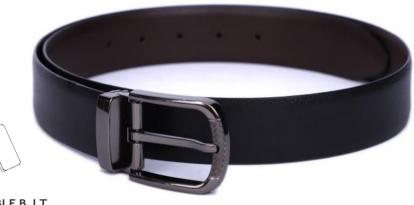

#### MI-1357

 30mm Reversible Formal Belt Made on Genuine Leather

#### MI-1358

- 30mm Reversible Formal Belt
- Made on Genuine Leather