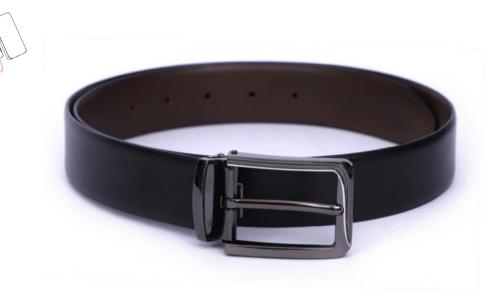

#### MI-1353

 30mm Reversible Formal Belt Made on Genuine Leather

#### MI-1354

- 30mm Reversible Formal Belt
- Made on Genuine Leather