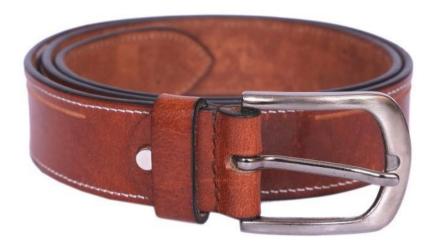

#### MI-1338

35mm Casual Belt.

 Hand Finished with Natural wax for wax breaking effect.

Full Grain Veg Tanned Leather

#### MI-1339

- 35mm Casual Belt
- Hand Made
- Twin Colour
- Full Grain Veg Tanned Leather