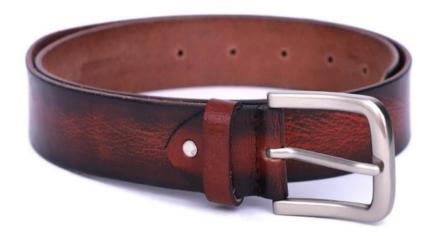

#### MI-1341

- 35mm Casual Belt.
- Hand Made
- Hand Finished with Natural wax for wax breaking effect.
- Full Grain Veg Tanned Leather