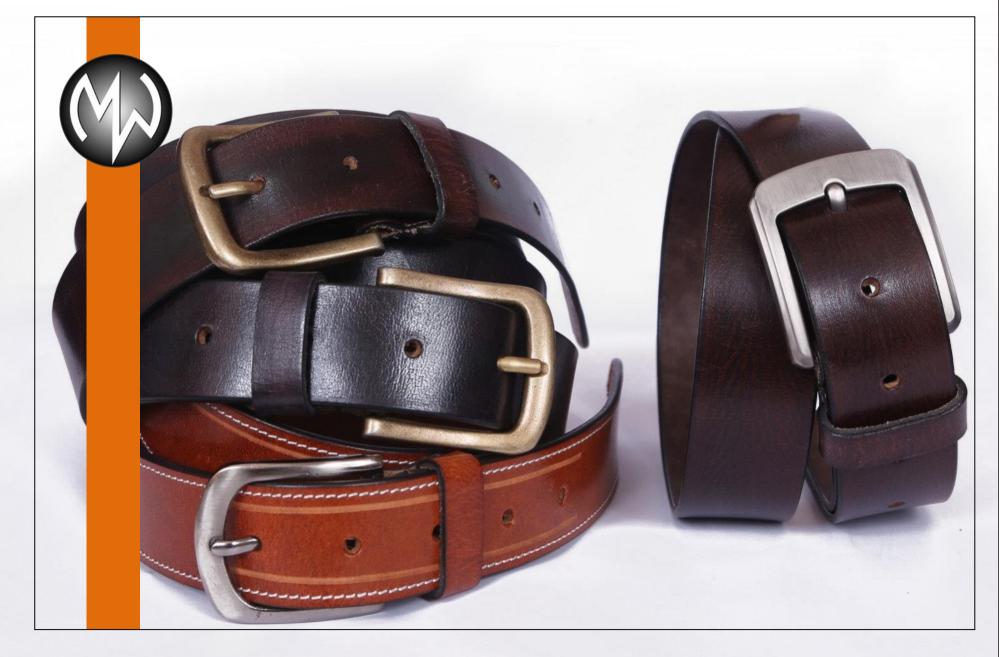

## LEATHER BELTS

#### MI-1338

35mm Casual Belt.

 Hand Finished with Natural wax for wax breaking effect.

Full Grain Veg Tanned Leather

#### MI-1339

- 35mm Casual Belt
- Hand Made
- Twin Colour
- Full Grain Veg Tanned Leather

#### MI-1341

- 35mm Casual Belt.
- Hand Made
- Hand Finished with Natural wax for wax breaking effect.
- Full Grain Veg Tanned Leather

#### MI-1340

- 35mm Casual Belt.
- Hand Made
- Hand Finished with Natural wax for wax breaking effect.
- Full Grain Veg Tanned Leather