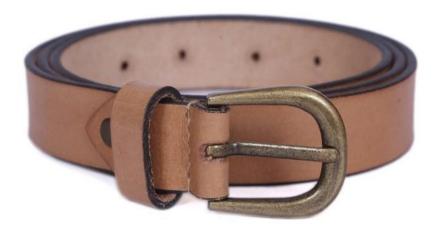

#### MI-1341

- 35mm Casual Belt.
- Hand Made
- Hand Finished with Natural wax for wax breaking effect.
- Full Grain Veg Tanned Leather

#### MI-1340

- 35mm Casual Belt.
- Hand Made
- Hand Finished with Natural wax for wax breaking effect.
- Full Grain Veg Tanned Leather