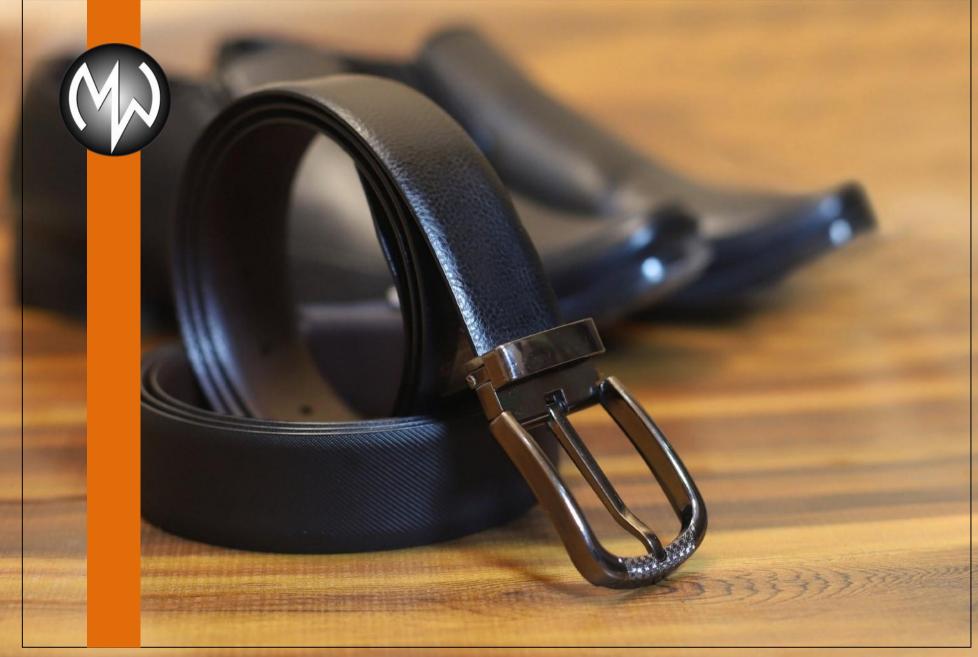

## LEATHER BELTS

#### MI-1338

35mm Casual Belt.

 Hand Finished with Natural wax for wax breaking effect.

Full Grain Veg Tanned Leather

#### MI-1339

- 35mm Casual Belt
- Hand Made
- Twin Colour
- Full Grain Veg Tanned Leather