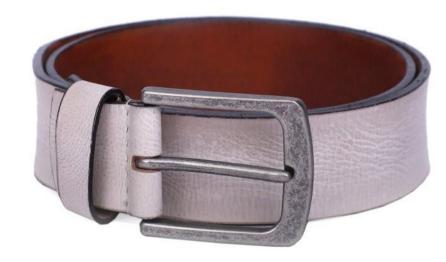

#### MI-1345

- 35mm Casual Belt.
- Hand Made
- Hand Coloured
- Full Grain Veg Tanned Leather

#### MI-1344

- 35mm Casual Polo Belt.
- Hand Made
- Hand Coloured and Hand Weaved
- Full Grain Veg Tanned Leather